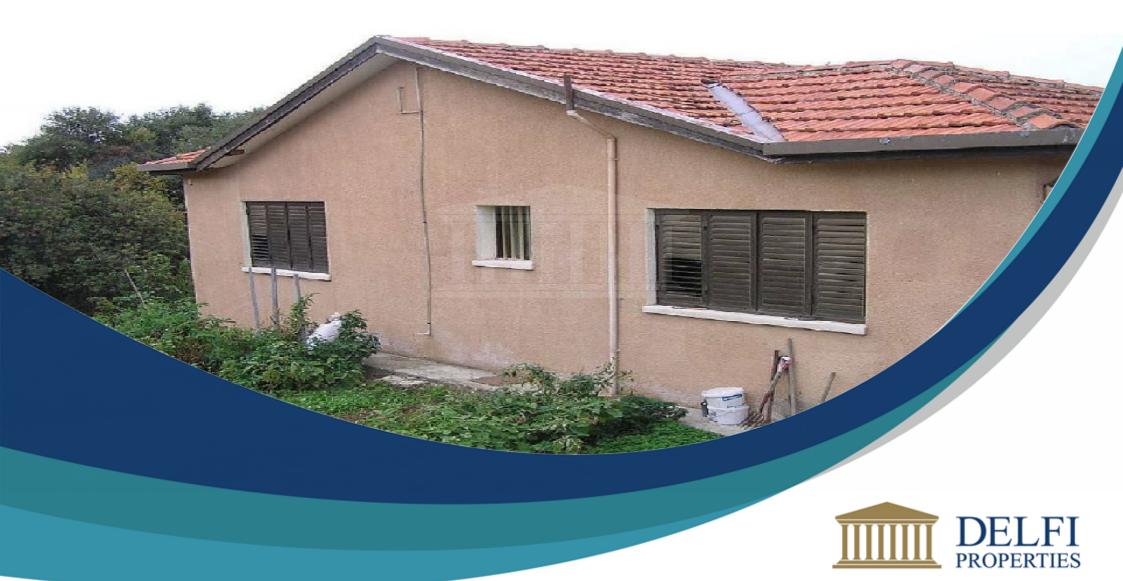

## Description

The property is a two-bedroom house in Trimiklini, Limassol. The asset is located c. 180m northwest of Trimiklini village center and c. 80m west of Trimiklini – Alassa road. The house has an area of 120sqm. It comprises of a living room, a dining area, a kitchen, two bedrooms and a bathroom. There is also a basement of 30sqm. The total land area is 1,631sqm. The immediate area of the property comprises of residential developments and undeveloped parcels land of land.