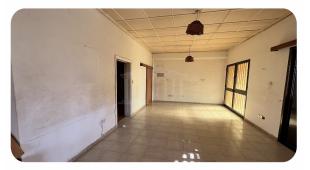

## Description

The property is a two-bedroom house in Trimiklini, Limassol. The asset is located c. 180m northwest of Trimiklini village center and c. 80m west of Trimiklini – Alassa road. The house has an area of 120sqm. It comprises of a living room, a dining area, a kitchen, two bedrooms and a bathroom. There is also a basement of 30sqm. The total land area is 1,631sqm. The immediate area of the property comprises of residential developments and undeveloped parcels land of land.