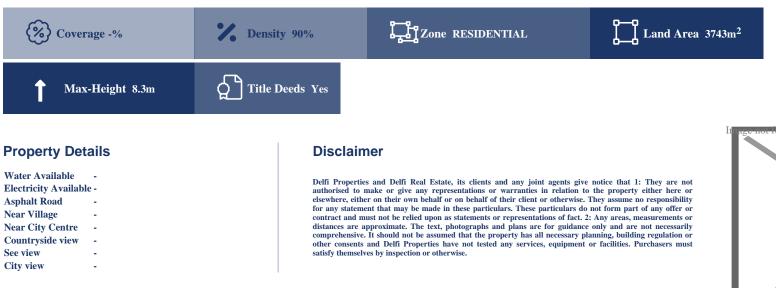

## Description

Two residential fields, extending to about 3.743 sqm. in total. Access to the fields is via a registered road which is facing the northwest side of the property. Total frontage is approx. 5m The asset is located approx. 105m west from 1st Apriliou-Nikou Katzis junction. - Property is extending to approximately 2.415 sqm. in total and falls within Zone ??6, with a building coefficient of 90%, coverage of 50%, and permission for 2 floors (10m) of construction. - Property is extending to approximately 1.328 sqm. in total and falls within Zone ??6, with a building coefficient of 90%, coverage of 50%, and permission for 2 floors (10m) of construction.