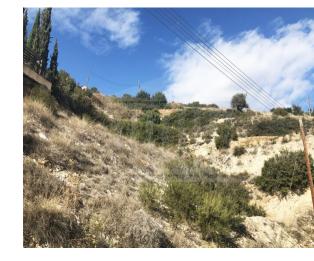

## **Description**

The asset is a field which is located in the municipality of Peyia, in Paphos District. The asset has an area of 3,101sqm, an irregular shape and a sloppy surface. The field falls within the residential planning zone H5 which allows 30% building density and 20% building coverage over two floors.