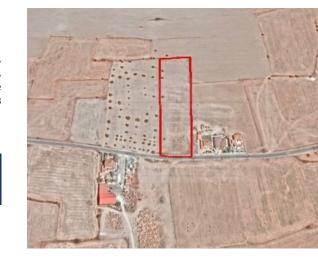

## **Description**

The asset is a residential field with a total area of 9,636 sqm. It is located in the northeast side of the Community of Alaminos, in Larnaka District. The asset is approximately 1 km away from the center of the village of Alaminos. The field has a rectangular shape and lies on a flat surface. Moreover, it is adjusted to a registered paved road on its south boundary which connects Alaminos village to Mazotos and Anafotida village. The asset falls in the residential planning zone H3 which allows 60% building density and 35% building coverage over two floors. The immediate area is mostly characterised by agricultural and residential fields.