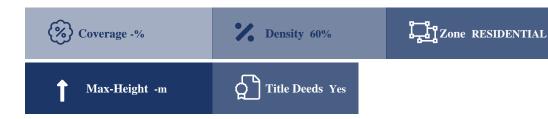

## **Description**

The asset is a residential field with a total area of 9,636 sqm. It is located in the northeast side of the Community of Alaminos, in Larnaka District. The asset is approximately 1 km away from the center of the village of Alaminos. The field has a rectangular shape and lies on a flat surface. Moreover, it is adjusted to a registered paved road on its south boundary which connects Alaminos village to Mazotos and Anafotida village. The asset falls in the residential planning zone H3 which allows 60% building density and 35% building coverage over two floors. The immediate area is mostly characterised by agricultural and residential fields.