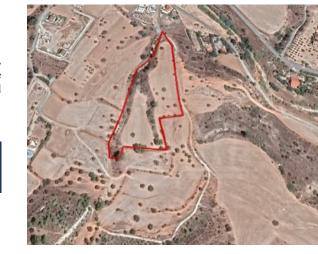

# Agia Anna, Larnaka, Cyprus Provinces

Land Area 18809m<sup>2</sup>

# **Description**

The field is approximately 500 meters from the center of Agia Anna Community . The parcel has an irregular shape and lies on a flat surface. Furthermore, the parcel has 190 meters frontage adjacent on a dirt road, while the closest paved road is 100 meters away. The field lies in the residential planning zone H3 which allows 60% building density and 35% building coverage over two floors. The immediate area is characterised by agricultural and residential fields and a few scattered villas.