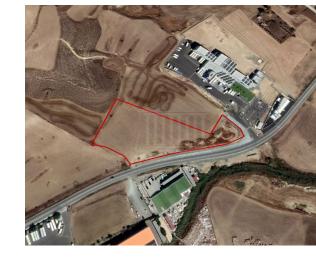

## **Description**

The property is a share of industrial plot for rent in Dali (Idalion), Nicosia. It is located in Dali/Nisou Industrial area, 1,2km from the junction between old Nicosia/Limassol road with Tefkros Anthias street. It measures of 6000sqm in industrial zone, with 100% building density, 60% coverage. It's ideal for industrial development. Also, it offers very good access towards Nicosia and the other cities.