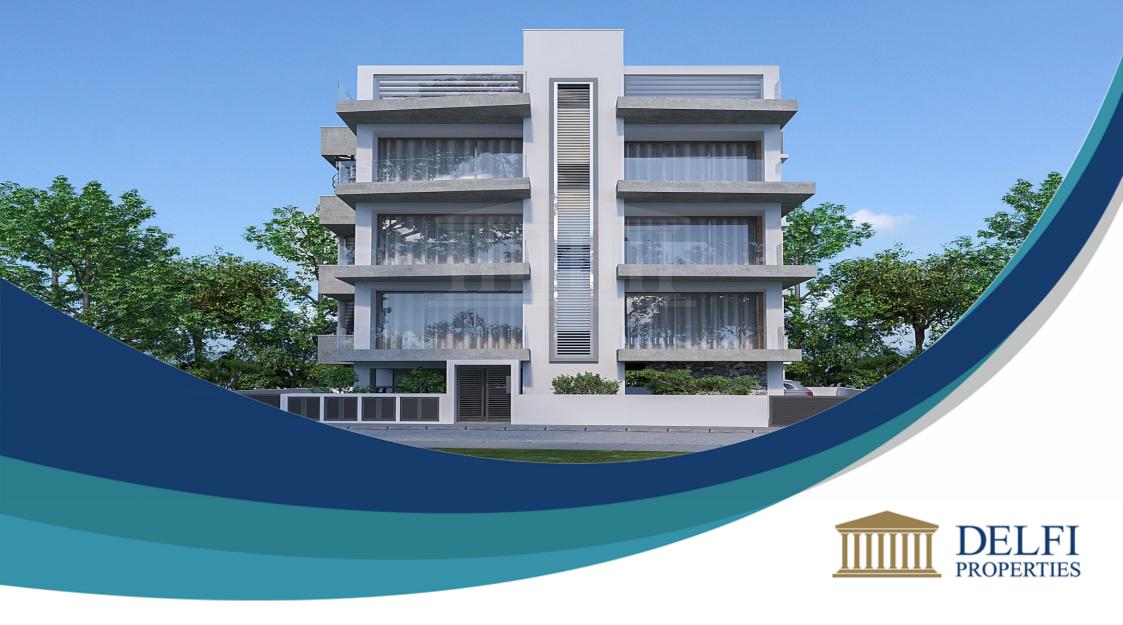

## **Two Bedroom Apartment With Roof Garden In Mesa Geitonia, Limassol**

Mesa Geitonia, Limassol, Cyprus Provinces

Apartment 450000

\* Not Subject to VAT

DP16642/DRE\_6402

## **Description**

The property is a two-bedroom apartment with roof garden for sale located in Mesa Geitonia, Limassol. The asset offers 80sqm covered internal areas, 22sqm covered verandas. It features open plan kitchen/living room, 2 bedrooms, 2 bathrooms (one ensuite). Also, it offers storage room, a covered parking space and a roof garden (38sqm). The complex enjoying a city view and a short distance from all amenities.