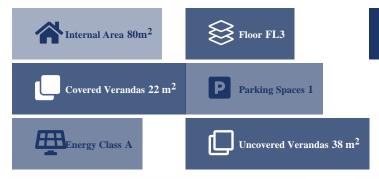

## **Description**

The property is a two-bedroom apartment with roof garden for sale located in Mesa Geitonia, Limassol. The asset offers 80sqm covered internal areas, 22sqm covered verandas. It features open plan kitchen/living room, 2 bedrooms, 2 bathrooms (one ensuite). Also, it offers storage room, a covered parking space and a roof garden (38sqm). The complex enjoying a city view and a short distance from all amenities.