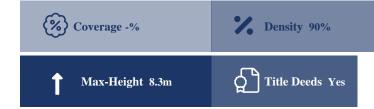

## **Description**

Residential plot, extending to about 1.257 sqm. in total. The property has irregular shape with smooth surface. The property is located approximately 250m from Village centre. Access to the plot is via a registered road with total frontage of approximately 28m. The property falls within Zone H2, with a building coefficient of 90%, coverage of 50%, and permission for 2 floors (8.3m) of construction. The surrounding Area of the asset is primarily residential.