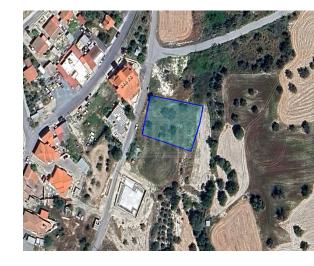

# Residential Plot In Alethriko, Larnaca Alethriko, Larnaka, Cyprus Provinces

Land Area 1257m<sup>2</sup>

## **Description**

Residential plot, extending to about 1.257 sqm. in total. The property has irregular shape with smooth surface. The property is located approximately 250m from Village centre. Access to the plot is via a registered road with total frontage of approximately 28m. The property falls within Zone H2, with a building coefficient of 90%, coverage of 50%, and permission for 2 floors (8.3m) of construction. The surrounding Area of the asset is primarily residential.