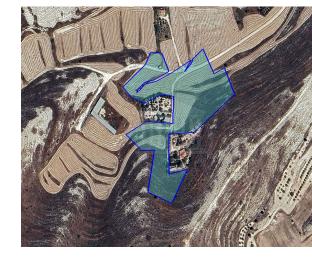

## **Description**

The property is an agricultural field, extending to about 17.576 sqm. in total. The asset is located approx. 3 km west of it Rizoelia roundabout and about 2.5 km north of the village of Kalo village. The property falls within Zone ??4, with a building coefficient of 10%, coverage of 10%, and permission for 2 floors (7m) of construction.