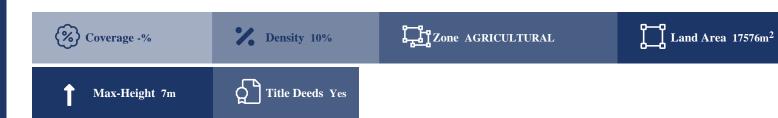

## **Description**

The property is an agricultural field, extending to about 17.576 sqm. in total. The asset is located approx. 3 km west of it Rizoelia roundabout and about 2.5 km north of the village of Kalo village. The property falls within Zone ??4, with a building coefficient of 10%, coverage of 10%, and permission for 2 floors (7m) of construction.