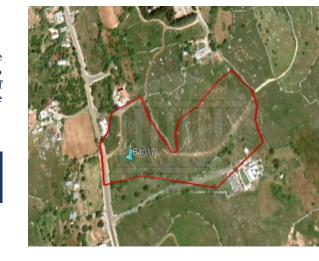

## **Description**

The asset is a residential field in Ineia, Paphos with a total size of 25,419sqm, out of which the 23,677sqm are for sale. The property falls in the residential planning zones ??8? (39% of the parcel) which allows 60% building density and 35% building coverage over two floors and ??9? (61% of the parcel) which allows 40% building density and 25% building coverage over two floors. Based on the above the property has 11,317sqm of unutilised area. The field is in close proximity to the community and is adjacent on a registered paved road which connects Ineia with the community of Kato Arodes. The immediate area is mostly characterised by agricultural and residential fields.