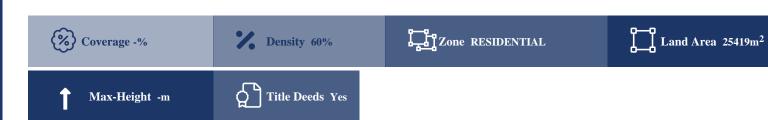

## **Description**

The asset is a residential field in Ineia, Paphos with a total size of 25,419sqm, out of which the 23,677sqm are for sale. The property falls in the residential planning zones ??8? (39% of the parcel) which allows 60% building density and 35% building coverage over two floors and ??9? (61% of the parcel) which allows 40% building density and 25% building coverage over two floors. Based on the above the property has 11,317sqm of unutilised area. The field is in close proximity to the community and is adjacent on a registered paved road which connects Ineia with the community of Kato Arodes. The immediate area is mostly characterised by agricultural and residential fields.