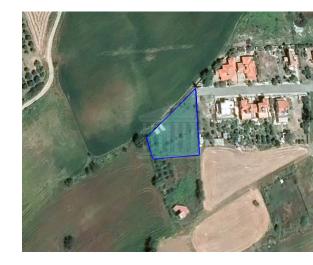

## **Description**

The property is a touristic field, extending to about 1.508 sqm. in total. The property is regularly shaped with a flat surface. The asset is located approx. 4.8km northeast from Zygi community, approx. 5km southwest from Agios Theodoros community and approx. 250m north from the seafront. The property falls within Zone ?3?, with a building coefficient of 30%, coverage of 20%, and permission for 3floors (13.5m) of construction.