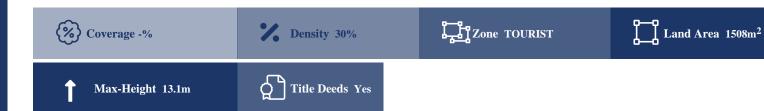

## **Description**

The property is a touristic field, extending to about 1.508 sqm. in total. The property is regularly shaped with a flat surface. The asset is located approx. 4.8km northeast from Zygi community, approx. 5km southwest from Agios Theodoros community and approx. 250m north from the seafront. The property falls within Zone ?3?, with a building coefficient of 30%, coverage of 20%, and permission for 3floors (13.5m) of construction.