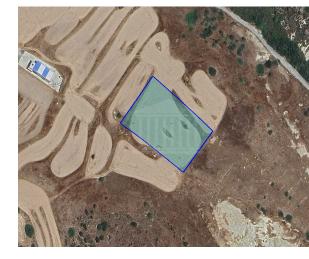

## **Description**

This is a 50% share of an industrial field extending to about to 3345 sqm. out of 6689 sqm. in total. The property has a trapezoidal shape and smooth surface. The asset is located 1.3km north from the Limassol - Nicosia highway. The property falls within Zone B1, with a building coefficient of 90%, coverage of 50%, and permission for 2 floors of construction.