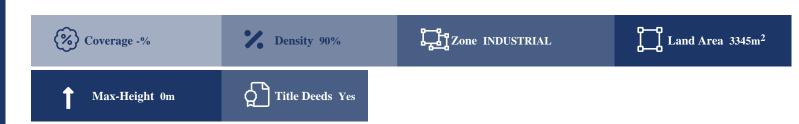

## **Description**

This is a 50% share of an industrial field extending to about to 3345 sqm. out of 6689 sqm. in total. The property has a trapezoidal shape and smooth surface. The asset is located 1.3km north from the Limassol - Nicosia highway. The property falls within Zone B1, with a building coefficient of 90%, coverage of 50%, and permission for 2 floors of construction.

#### **Property Details**