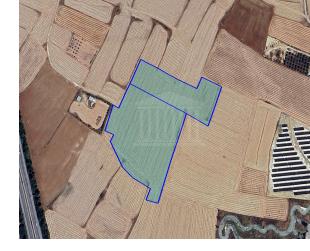

## **Description**

The property is 33% share of 2 agricultural fields, extending to about 27.298 sqm. in total. The asset is located approx. 1.5km from the motorway-Property is extending to approximately 9,523 sqm. in total and falls within ??4, with a building coefficient of 10%, coverage of 10%, and permission for 2 floors (7m) of construction. - Property is extending to approximately 17.775 sqm. in total and falls within ??4, with a building coefficient of 10%, coverage of 10%, and permission for 2 floors (7m) of construction.

Land Area 27298m<sup>2</sup>