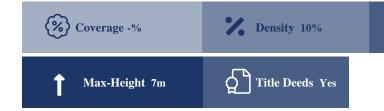

## **Description**

The property is 33% share of 2 agricultural fields, extending to about 27.298 sqm. in total. The asset is located approx. 1.5km from the motorway-Property is extending to approximately 9,523 sqm. in total and falls within ??4, with a building coefficient of 10%, coverage of 10%, and permission for 2 floors (7m) of construction. - Property is extending to approximately 17.775 sqm. in total and falls within ??4, with a building coefficient of 10%, coverage of 10%, and permission for 2 floors (7m) of construction.